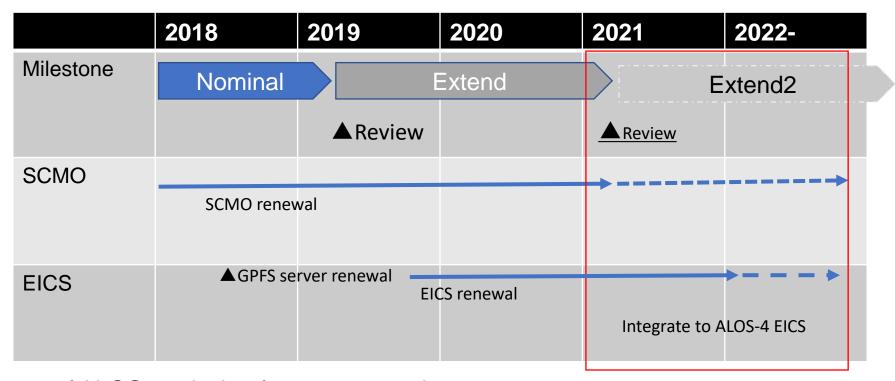

### Extend observation phase

#### Target of ALOS-2 mission for 2022 operation

- 7 years continuous observation operation
- Archive global and continuous SM3 and WD1 observation with intensive time series observation in selected area including research and development to prepare ALOS-4 bi-weekly SM3 observation and promoting multi frequency observation in cooperation with ESA, CSA, ASI, NASA and other international partners.
- Complete project final review in December 2021 and agree to implement one year overlap observation operation of ALOS-2 with ALOS-4

## Limitation of ALOS-2 operation in extend observation period

Duty cycle (maximum observation time per an orbit) will be reduced in extend observation period to continue to operate ALOS-2 with overlapping with ALOS-4 observation