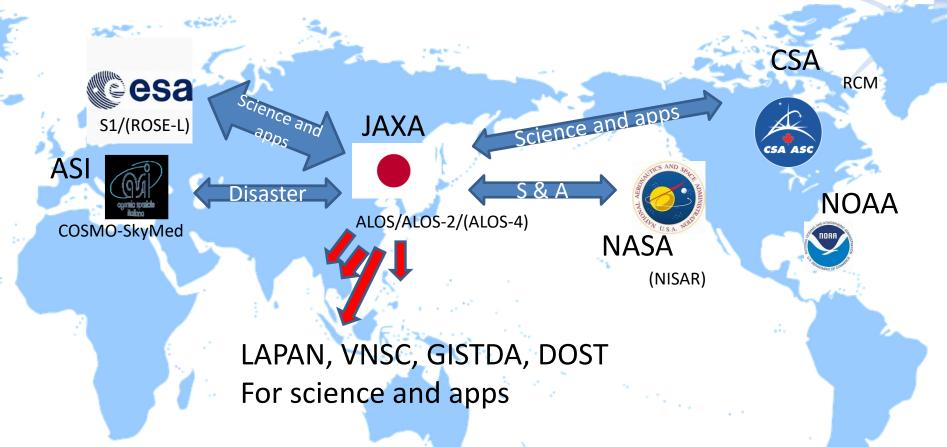

## SAR international cooperation

- Science and apps: Ocean (Sea Ice, ship, oil spill), Land use (agriculture, soil moisture, SWE, crustal deformation volcano, subsidence, LULCC, forest) with disaster response
- FS for ALOS-4 DT in international partners

#### HIGHLIGHT TOPICS in extend observation period

- Supersite selection to have more time series data for selected application with partner agencies
- Promote international cooperation for ASI, CSA, ESA & NASA and DOST, GISTDA, LAPAN & VNSC
- Ongoing to process all of ScanSAR data using JAXA's supercomputer (JSS3) and open to public in cooperation with NASA and cloud providers (such as TELLUS)
- Operate Gportal-R with other EO data for ALOS-2 data search and order
   <a href="https://gportal.jaxa.jp">https://gportal.jaxa.jp</a>
  - ScanSAR L1.1 full aperture mode data delivery (over 100GB zip can not be delivered to aboard because of network connection time out) -> split one zip to multiple files (each beam mode files)