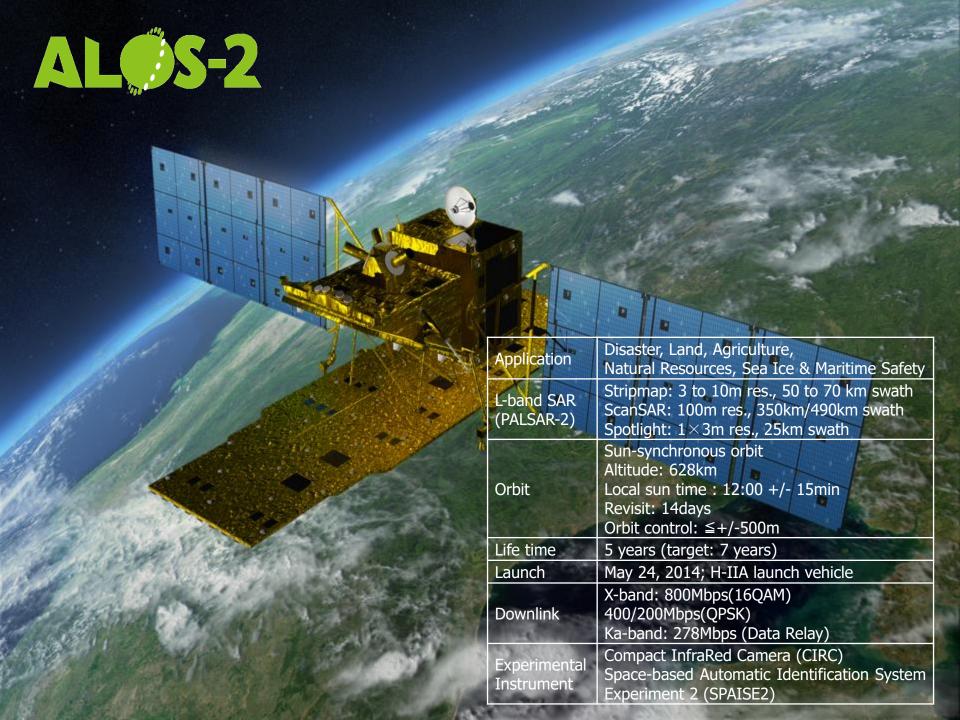

# **ALOS-2 Update**

#### ALOS—2 system operation status summary

| Subsystem  | Status | Note                                        |
|------------|--------|---------------------------------------------|
| SAP        | Green  | -                                           |
| EPS        | Green  | -                                           |
| AOCS       | Green  | ESA operation is suspend                    |
| Propulsion | Green  | -                                           |
| CDMS       | Green  | -                                           |
| DT         | Green  | -                                           |
| DRS        | Green  | August 5, 2017 DRTS operation was completed |
| MDPS       | Green  | System reset because of SEU                 |
| THERMAL    | Green  | -                                           |
| PALSAR2    | Green  | System reset because of SEU                 |

Cal/Val status: Green: https://www.eorc.jaxa.jp/ALOS-2/calval/calval\_jindex.htm