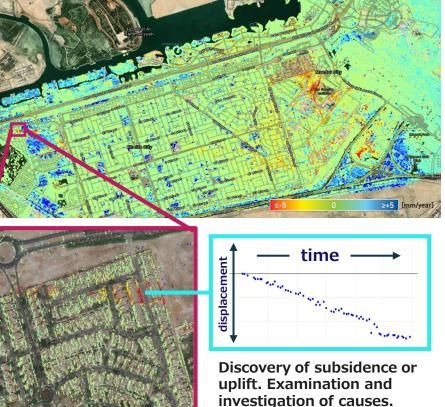

## **SqueeSAR™** Displacement Analysis

- Visualize displacement status of ground, buildings, and other structures using SAR satellite data captured and accumulated regularly.
- Acquire time-series information with high accuracy and density using SqueeSAR<sup>™</sup>, our proprietary technology for interferometric analysis.
- Applicable for a wide range of uses, including infrastructure management and construction monitoring.

| Company<br>name     | Space Shift Inc.                                                                                                                                                                                                                                                                                                                                                                                                                                                                                                   |     |
|---------------------|--------------------------------------------------------------------------------------------------------------------------------------------------------------------------------------------------------------------------------------------------------------------------------------------------------------------------------------------------------------------------------------------------------------------------------------------------------------------------------------------------------------------|-----|
| Service<br>Overview | Space Shift and TRE ALTAMIRA offer<br>displacement analysis services that allow<br>customers to leverage comprehensive time-<br>series displacement data obtained by TRE's<br>proprietary SqueeSAR <sup>™</sup> technology. This service<br>is applicable to a variety of use cases, including<br>cost reduction in infrastructure management.<br>We provide a wide range of support, from<br>selecting the satellite used for analysis to<br>reporting the results, tailored to the customer's<br>specific needs. |     |
| User                | Construction, civil engineering, and all companies involved in infrastructure facilities.                                                                                                                                                                                                                                                                                                                                                                                                                          | The |
| Satellite           | Sentinel-1, COSMO-SkyMed,<br>ALOS-2/4, Terra SAR-X                                                                                                                                                                                                                                                                                                                                                                                                                                                                 | ACT |
| URL                 | https://www.spcsft.com/en/service-<br>en/squeesar-en/                                                                                                                                                                                                                                                                                                                                                                                                                                                              |     |