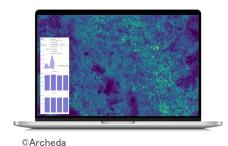

## Nature-based Solutions Monitoring SaaS "Green Insight"

- Analysis solution for project registration, monitoring, and verification of natured-based carbon credits.
- Solutions for municipalities and forestry businesses to estimate forest resources and detect illegal logging using satellite data
- Cloud-based visualization, viewing, and exporting of analysis results (in preparation)

| Company<br>name     | Archeda, Inc.                                                                                                                                                                                                                                                                                                                                                                                                                                                                                                                                                        |
|---------------------|----------------------------------------------------------------------------------------------------------------------------------------------------------------------------------------------------------------------------------------------------------------------------------------------------------------------------------------------------------------------------------------------------------------------------------------------------------------------------------------------------------------------------------------------------------------------|
| Service<br>Overview | We provide optimal analysis solutions for each stage of the carbon credit project development process, including site selection, project registration, monitoring, and credibility checks. Our focus is on nature-based projects in forests (ARR, REDD+, etc.), paddy fields (AWD), and mangroves. We also support international methodologies such as VCS, Gold Standard, and Joint Crediting Mechanism. Furthermore, we provide solutions for municipalities and forestry businesses to estimate forest resources and detect illegal logging using satellite data. |
| User                | <ul><li>Carbon credit developers, issuers and purchasers</li><li>Forestry businesses</li></ul>                                                                                                                                                                                                                                                                                                                                                                                                                                                                       |
| Satellite           | ·ALOS-2 (Sensor : PALSAR-2) ·Sentinel-1,2 ·Other commercial satellites, etc.                                                                                                                                                                                                                                                                                                                                                                                                                                                                                         |
| URL                 | https://archeda.inc                                                                                                                                                                                                                                                                                                                                                                                                                                                                                                                                                  |